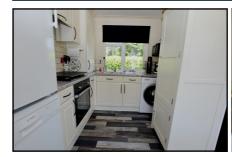

#### 2-Bedroom Park Home - approx 36' x 12'

Accommodation & approximate room dimensions:

- **Stately Albion Park Home 2014**
- Hall: Cloaks cupboard
- Kitchen/Diner: approx 11'7" x 7'5". Fitted kitchen with range of floor and wall cupboards. Built-in oven, hob & cooker hood. Space and plumbing for washing machine & dishwasher or fridge. Free standing Larder Unit. Cupboard housing combination gas boiler (untested). Opening to:
- Lounge: approx 11'7" x 9'3". Feature fireplace. Door to garden. Bay window.
- Bedroom 1: approx 9'8" x 7'8" Plus built-in wardrobes.
- Bedroom 2: approx 7'9" x 4'5". Built-in wardrobe.
- Bathroom: Modern suite comprising panelled bath with thermostatic shower over. Wash basin & WC.
- Gas Central Heating (system untested)
- **PVCu Double-Glazing**
- Delightful Landscaped Garden with Concrete Shed
- Parking for 1 Car
- Age Restriction 50+ No Pets Allowed
- Popular well maintained Residential Park near to shops & services.