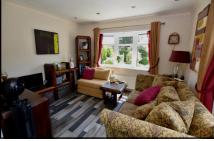

#### 2-Bedroom Park Home - approx 36' x 12'

Accommodation & approximate room dimensions:

- **Stately Albion Park Home 2014**
- Hall: Cloaks cupboard
- Kitchen/Diner: approx 11'7" x 7'5". Fitted kitchen with range of floor and wall cupboards. Built-in oven, hob & cooker hood. Space and plumbing for washing machine & dishwasher or fridge. Free standing Larder Unit. Cupboard housing combination gas boiler (untested). Opening to:
- Lounge: approx 11'7" x 9'3". Feature fireplace. Door to garden. Bay window.
- Bedroom 1: approx 9'8" x 7'8" Plus built-in wardrobes.
- Bedroom 2: approx 7'9" x 4'5". Built-in wardrobe.
- Bathroom: Modern suite comprising panelled bath with thermostatic shower over. Wash basin & WC.
- Gas Central Heating (system untested)
- **PVCu Double-Glazing**
- Delightful Landscaped Garden with Concrete Shed
- Parking for 1 Car
- Age Restriction 50+ No Pets Allowed
- Popular well maintained Residential Park near to shops & services.