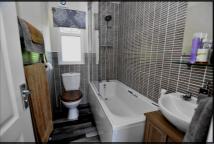

#### 2-Bedroom Park Home - approx 36' x 12'

Accommodation & approximate room dimensions:

- **Stately Albion Park Home 2014**
- Hall: Cloaks cupboard
- Kitchen/Diner: approx 11'7" x 7'5". Fitted kitchen with range of floor and wall cupboards. Built-in oven, hob & cooker hood. Space and plumbing for washing machine & dishwasher or fridge. Free standing Larder Unit. Cupboard housing combination gas boiler (untested). Opening to:
- Lounge: approx 11'7" x 9'3". Feature fireplace. Door to garden. Bay window.
- Bedroom 1: approx 9'8" x 7'8" Plus built-in wardrobes.
- Bedroom 2: approx 7'9" x 4'5". Built-in wardrobe.
- Bathroom: Modern suite comprising panelled bath with thermostatic shower over. Wash basin & WC.
- Gas Central Heating (system untested)
- **PVCu Double-Glazing**
- Delightful Landscaped Garden with Concrete Shed
- Parking for 1 Car
- Age Restriction 50+ No Pets Allowed
- Popular well maintained Residential Park near to shops & services.