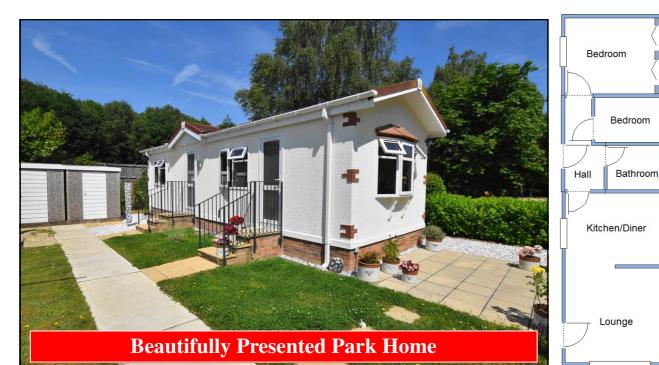

#### 2-Bedroom Park Home - approx 36' x 12'

Accommodation & approximate room dimensions:

- **Stately Albion Park Home 2014**
- Hall: Cloaks cupboard
- Kitchen/Diner: approx 11'7" x 7'5". Fitted kitchen with range of floor and wall cupboards. Built-in oven, hob & cooker hood. Space and plumbing for washing machine & dishwasher or fridge. Free standing Larder Unit. Cupboard housing combination gas boiler (untested). Opening to:
- Lounge: approx 11'7" x 9'3". Feature fireplace. Door to garden. Bay window.
- Bedroom 1: approx 9'8" x 7'8" Plus built-in wardrobes.
- Bedroom 2: approx 7'9" x 4'5". Built-in wardrobe.
- Bathroom: Modern suite comprising panelled bath with thermostatic shower over. Wash basin & WC.
- Gas Central Heating (system untested)
- **PVCu Double-Glazing**
- Delightful Landscaped Garden with Concrete Shed
- Parking for 1 Car
- Age Restriction 50+ No Pets Allowed
- Popular well maintained Residential Park near to shops & services.

### 92a Gladelands Park, Ringwood Road, Ferndown, Dorset. BH22 9BW

This drawing has been prepared for diagrammatic purpose only. Not to scale.